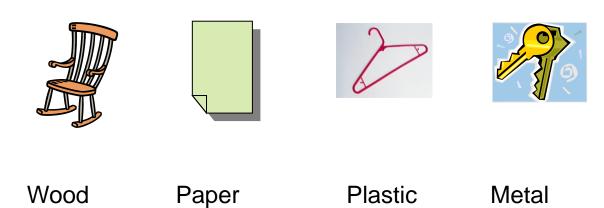

, dominoes, cards

Whiskey, sherry, beer

Classical, jazz, pop

Alsatian, Collie, Terrier

Cakes, éclairs, sponge

Ford, Nissan, Mercedes



## • Say the 1st sound





### Try these!







Curtain



Glasses



Shower



Xylophone



Helicopter



### Say the first sound

| Bear              |  |
|-------------------|--|
| Television        |  |
| Curtain           |  |
| Lily              |  |
| Glasses           |  |
| Mirror            |  |
| Helicopter        |  |
| Farm              |  |
| Yorkshire pudding |  |
| Pineapple         |  |



## Tell me all about it....





#### 1. What does it look like?



### 2. How big is it?







#### 3. What colour is it?



#### 4. Where is it?





#### 5. What does it do?



#### 6. What **shape** is it?







#### 7. What is it made of?



#### 8. Which category does it belong to?





#### Try these...





binoculars







fridge

hair brush





kettle











light bulb





hospital

wardrobe





calendar

Australia



#### Tell me all about these

| Chair         |  |  |
|---------------|--|--|
| Binoculars    |  |  |
| Bus           |  |  |
| Piano         |  |  |
| Fridge        |  |  |
| Hair brush    |  |  |
| Pillow        |  |  |
| Swimming pool |  |  |
| Banana        |  |  |
| Wardrobe      |  |  |



| Zebra      |
|------------|
| Telephone  |
| Niece      |
| Light bulb |
| Calendar   |
| Kettle     |
| Hospital   |
| Photograph |
| Big Ben    |
| Australia  |



#### What is it?

Sticky, roll, clear = cellotape

Tall, wood, leaves = \_\_\_\_\_

Sea, sand, donkeys = \_\_\_\_\_

Click, flash, photo = \