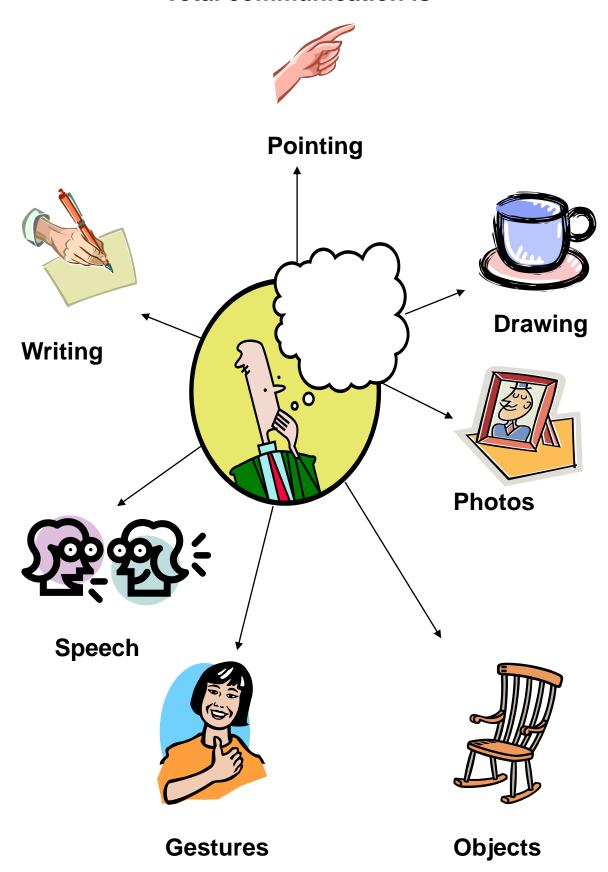

#### Total communication is

#### Get your message across using gestures, mime and pointing. No speech.

| Baby's Cot    |
|---------------|
| Toothbrush    |
| Window        |
| Apple         |
| Bath          |
| Cardigan      |
| Car           |
| Excited       |
| Television    |
| Walk          |
| Carving knife |
| Handcuffs     |
| Stars         |
|               |