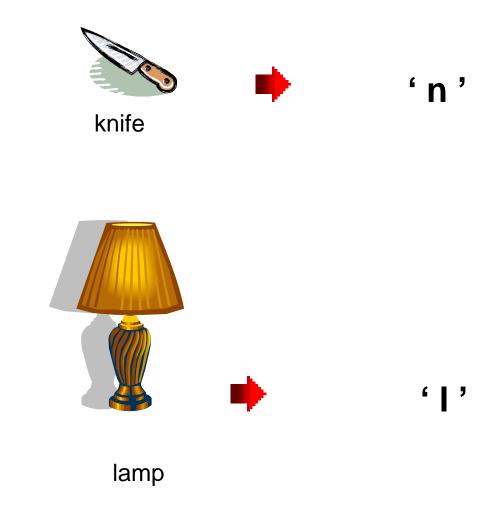

#### Total communication is

#### **Total communication**

toothbrush

window

walk

apple

television

handcuffs

stars

#### Get your message across using gestures, mime and pointing. No speech.

| Baby's Cot    |
|---------------|
| Toothbrush    |
| Window        |
| Apple         |
| Bath          |
| Cardigan      |
| Car           |
| Excited       |
| Television    |
| Walk          |
| Carving knife |
| Handcuffs     |
| Stars         |
|               |