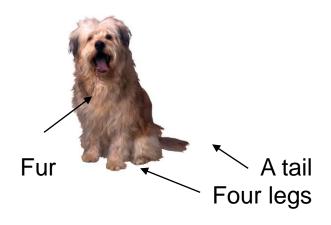

# What's happened?

## **Aphasia** = Communication problems

1 Conversations

2 Telephone

3 Reading

4 Writing

Good news, you are not alone!

You can meet people with aphasia.

You can make progress

#### Word-finding difficulties?

**Getting stuck** 

Mmmm....er

Wrong word

Sofa....no....

**Jumbled word** 

I'm going to watch the teleshiven...er.. television

**Empty words** 